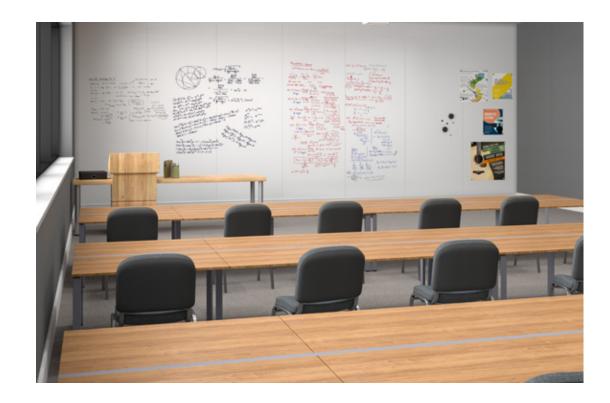

## magnetik

Tailor made to accommodate commercial properties and residencies, Rearo's 'Magnetik' wall panels offer a complete cladding system with whiteboard qualities.

Covering an entire floor to ceiling surface, they provide the ideal work area for communication focused industries, creating a practical co-working space - perfect for both presentation and collaboration activities.

Panels are supplied grooved on both long edges as standard, with flexible installation options, allowing the panels to be fixed in place. Alternatively, panels can be fixed with the use of button-fix clips for a removable option.