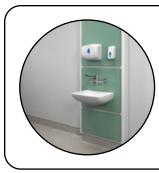

An entirely off-the-shelf range, **RapidFit toilet cubicles and vanities** provide a quick and easy solution for washroom facilities.

Available in a choice of either MR MFC or compact grade core, in nine décor options with matching IPS available on a made to order basis.

Fully compliant with NHS Estate Guidelines and HTM 68 panel specifications, the **Lifeshield IPS system** is both easy to specify and install.

Ensuring a sanitary and professional fit within healthcare environments, this product can be supplied in either a full height L or U shaped format, with half height options on selected designs.