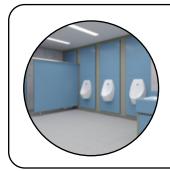

An entirely off-the-shelf range, **RapidFit toilet cubicles and vanities** provide a quick and easy solution for washroom facilities.

Available in a choice of either MR MFC or compact grade core, in nine décor options with matching IPS available on a made to order basis.