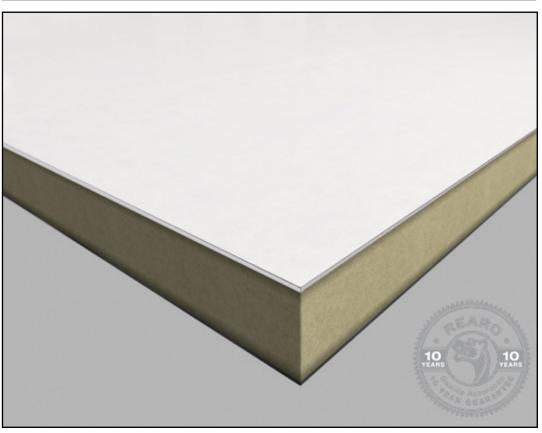

## Technical specification

| Height      | 3000mm                                           |
|-------------|--------------------------------------------------|
| Width       | 1200mm                                           |
| Thickness   | 14mm                                             |
| Core        | 12mm MDF                                         |
| Edge detail | Groove + Groove, 4mm for slip feather (supplied) |
| Fire rating | Class 2 as standard                              |