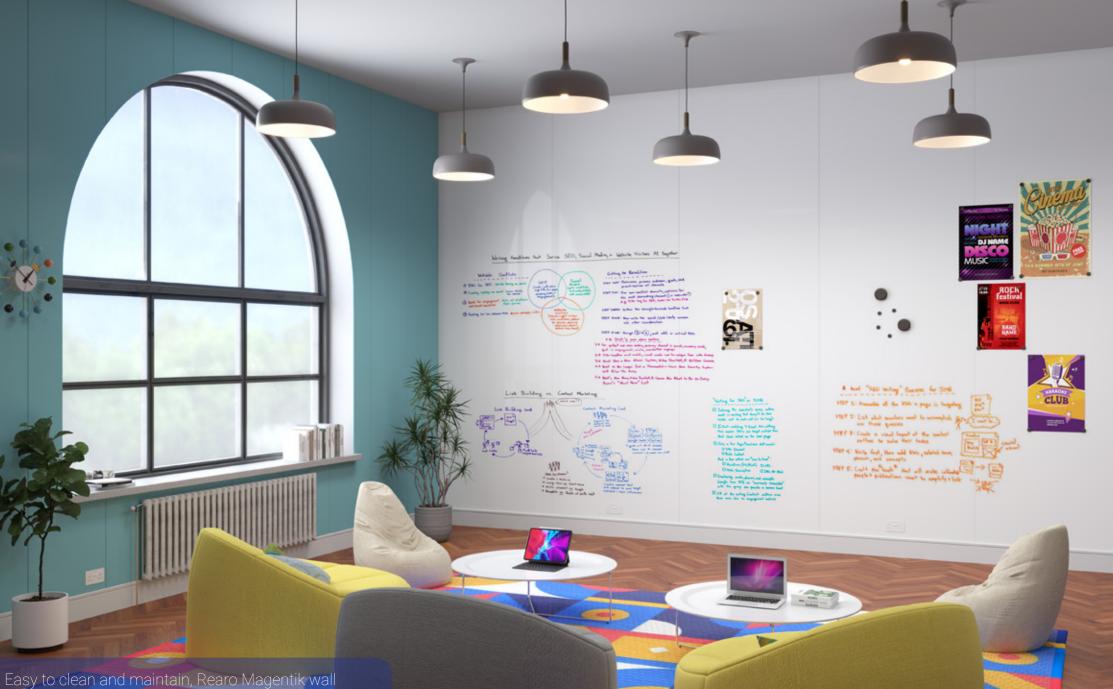

## magnetik

Tailor made to accommodate commercial properties and residencies, Rearo's 'Magnetik' wall panels offer a complete cladding system with whiteboard qualities.

Covering an entire floor to ceiling surface, they provide the ideal work area for communication focused industries, creating a practical co-working space - perfect for both presentation and collaboration activities.