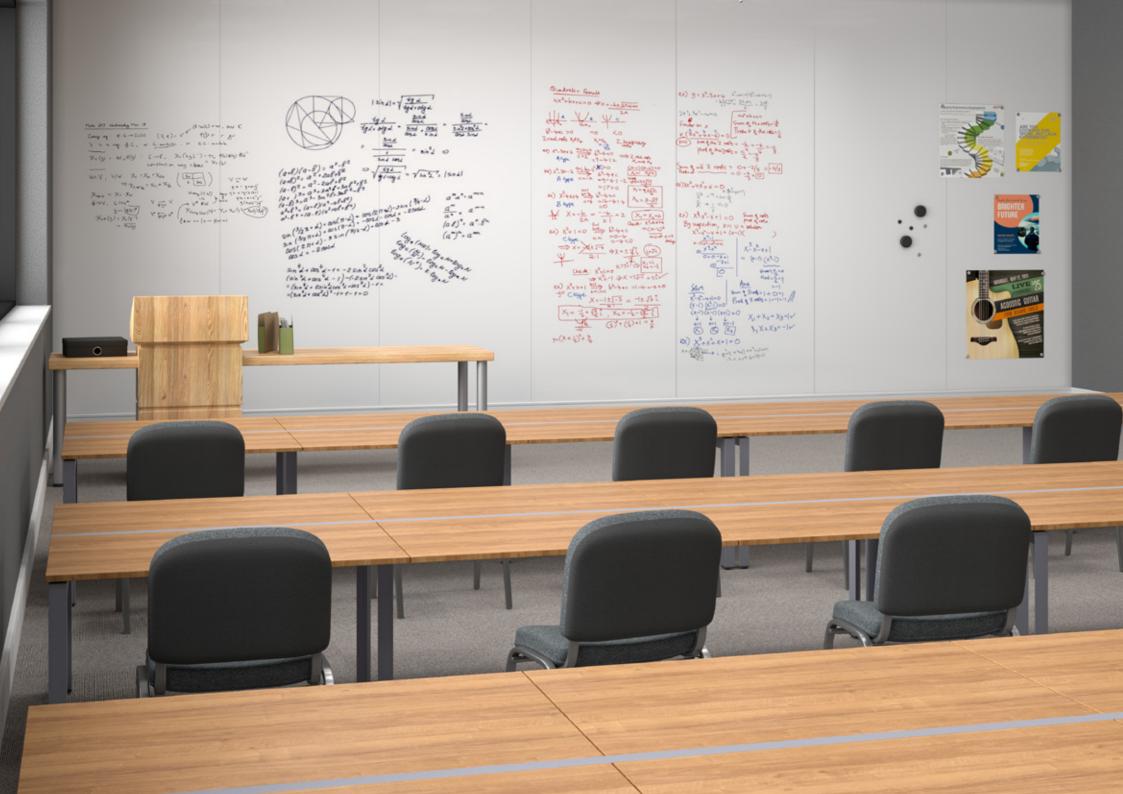

For added practicality, Rearo can also supply cleaning materials which we have tried and tested in-house to ensure minimal staining on your chosen panels caused by white board markers.

Specifically we recommend installing these panels in the following areas: education facilities, training rooms, student accommodation and healthcare environments.