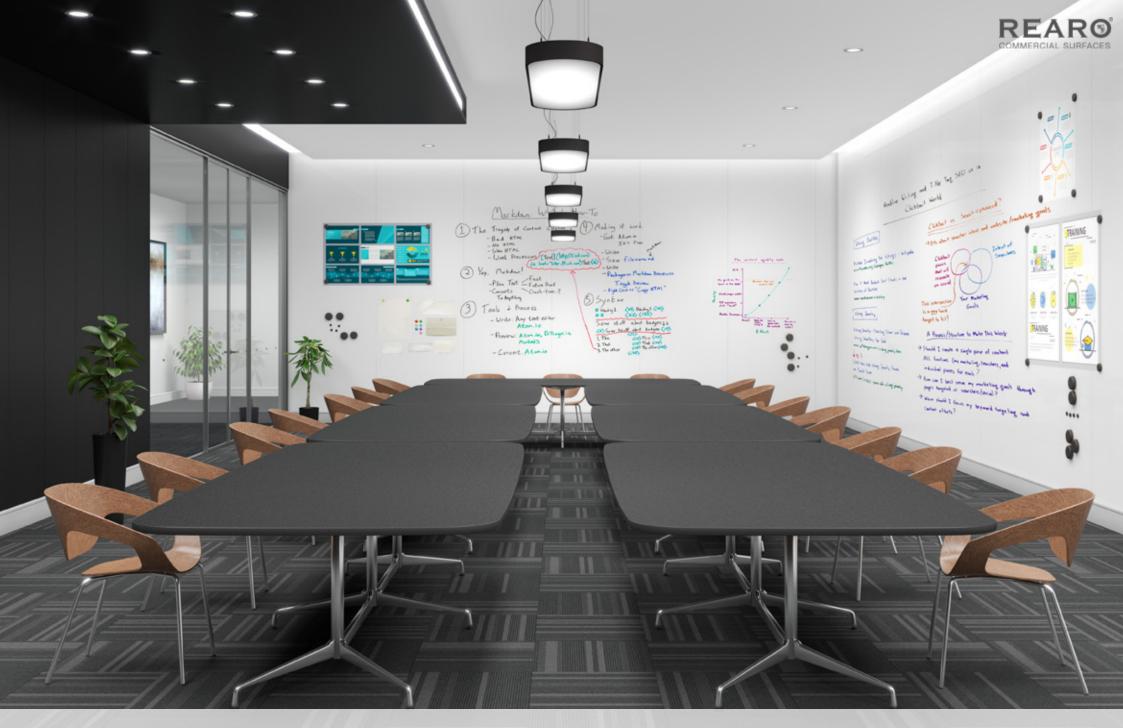

## magnetik

Tailor made to accommodate commercial properties and residencies, Rearo's 'Magnetik' wall panels offer a complete cladding system with whiteboard qualities.

Covering an entire floor to ceiling surface, they provide the ideal work area for communication focused industries, creating a practical co-working space - perfect for both presentation and collaboration activities.

For added practicality, Rearo can also supply cleaning materials which we have tried and tested in-house to ensure minimal staining on your chosen panels caused by white board markers.

Specifically we recommend installing these panels in the following areas: education facilities, training rooms, student accommodation and healthcare environments.