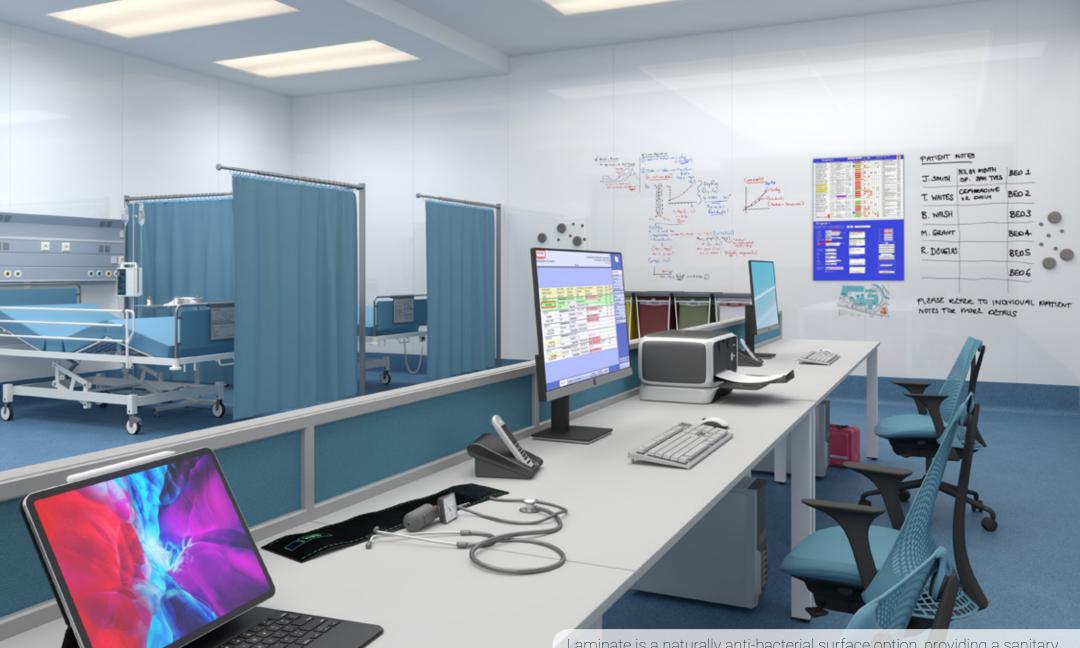

## magnetik

Tailor made to accommodate commercial properties and residencies, Rearo's 'Magnetik' wall panels offer a complete cladding system with whiteboard qualities.

Covering an entire floor to ceiling surface, they provide the ideal work area for communication focused industries, creating a practical co-working space - perfect for both presentation and collaboration activities.

For added practicality, Rearo can also supply cleaning materials which we have tried and tested in-house to ensure minimal staining on your chosen panels caused by white board markers.

Specifically we recommend installing these panels in the following areas: education facilities, training rooms, student accommodation and healthcare environments.

panels are supported by a 10 year guarantee, providing you with the confidence to install in high traffic areas such as student accommodation. Perfect for individual dorms or in communal spaces.

Laminate is a naturally anti-bacterial surface option, providing a sanitary and hygienic cladding solution for healthcare facilities.